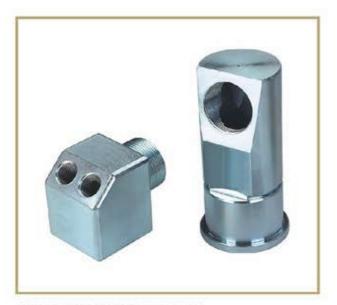

## ramo

**COMPLEX MACHINED PARTS** 

AXLE

**CASTING PARTS** 

STAINLESS STEEL PUNCH PARTS

STAINLESS STEEL MACHINED PARTS

**UNSTANDARD NUTS AND PLUG** 

**CNC MACHINED PARTS** 